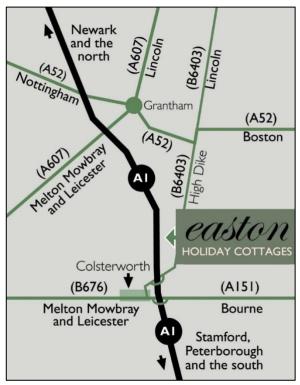

### From the South

On the A1 go under two bridges at Colsterworth. Just after the 2nd bridge take the left turn to Easton/Ancaster and go up over the bridge. Turn right onto the B6403 and continue north for c. 1 mile. Turn left onto a pretty no-through lane into the little village of Easton, and follow the signs to the Easton Walled Gardens Car Park, which is on the left hand side. Go on past the Car Park and turn left at the sign to May Lodge and The Lofts (if you've got to the Cross, you've gone too far). There is a metal gate with a sign on it. Go through the gate and the car park is on the right hand side. From there follow the signs. The Lofts are straight on past the car park.

#### From the North

5 miles south of Grantham you pass through Great Ponton on the A1. Continue for about 3 miles passing Easton Park and Easton Walled Gardens on your left. Turn left off the A1, signposted

B6403 to Easton. After about 1 mile, turn left onto a pretty no-through lane into the little village of Easton, Go down into the village and follow the signs to the Car Park, which is on the left hand side. Go on past the Car Park and turn

left at the sign to May Lodge and The Lofts (if you've got to the Cross, you've gone too far). There is a metal gate with a sign on it. Go through the gate and the car park is on the right hand side. From there follow the signs. The Lofts are straight on past the car park.

**N.B.** Our postcode is NG33 5AP. However, if you have satellite navigation it will try and bring you into the village from the A1. This is not possible, you need to come in off the B6403, as on the map.