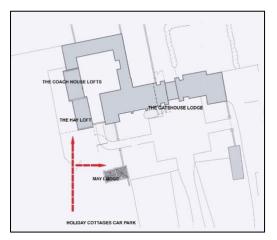

### From the South

On the A1 go under two bridges at Colsterworth. Just after the 2nd bridge take the left turn to Easton/Ancaster and go up over the bridge. Turn right onto the B6403 and continue north for c. 1 mile. Turn left onto a pretty no-through lane into the little village of Easton, and follow the signs to the Easton Walled Gardens Car Park, which is on the left hand side. Go on past the Car Park and turn left at the sign to May Lodge and The Lofts (if you've got to the Cross, you've gone too far). There is a metal gate with a sign on it. Go through the gate and the car park is on the right hand side. From there follow the signs. The Lofts are straight on past the car park.

left at the sign to May Lodge and The Lofts (if you've got to the Cross, you've gone too far). There is a metal gate with a sign on it. Go through the gate and the car park is on the right hand side. From there follow the signs. The Lofts are straight on past the car park.

What3Words The main gate to The Lofts is found at <u>reclusive.fended.between</u> and your parking space is at <u>trusts.reckons.quail (The Hay Loft)</u> <u>supposing.forehand.pads (Coach House Loft 1)</u> muted.lace.cupboards (Caoch House Loft 2)